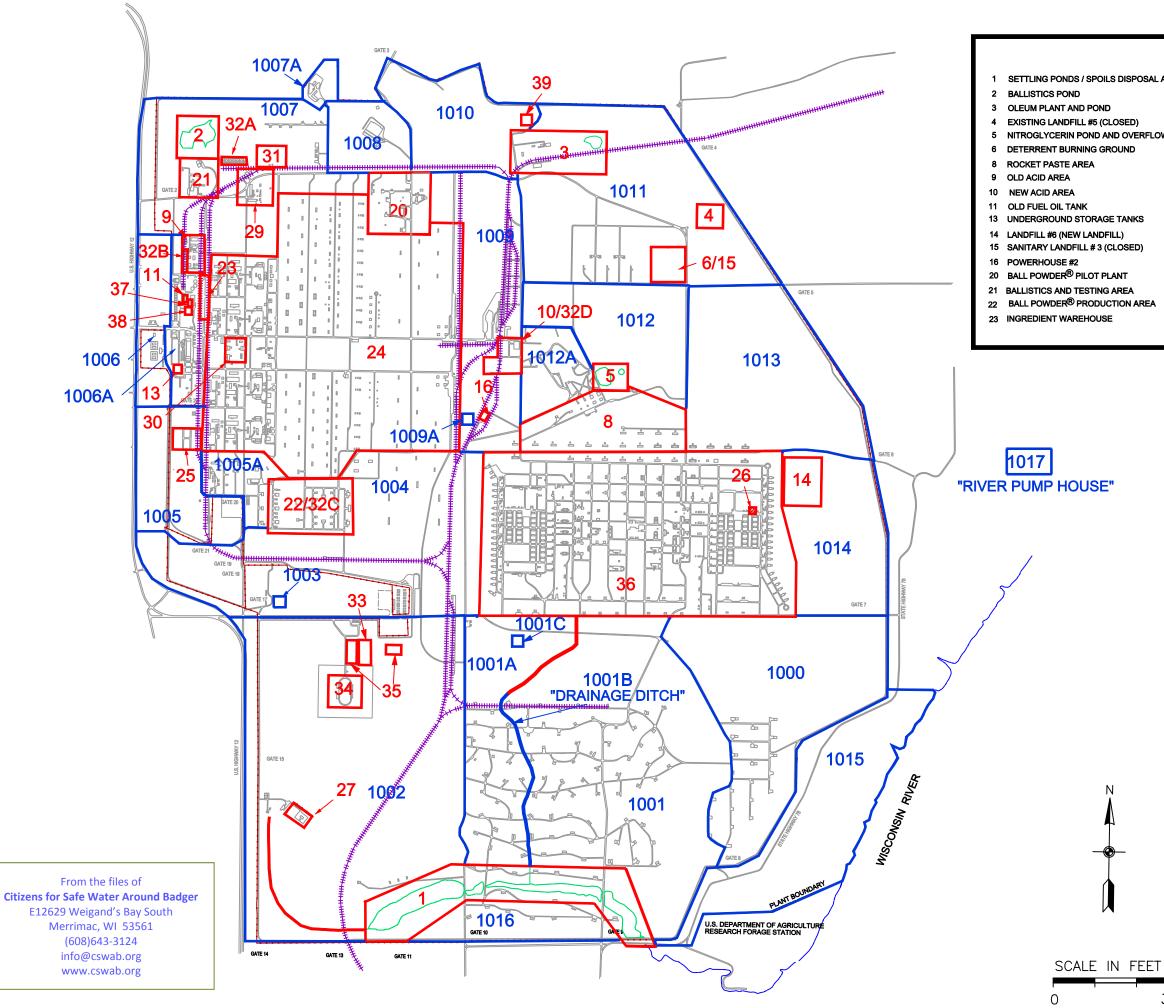

## **IR SITE DESCRIPTIONS**

| AL AREA  | 24  | SMOKELESS POWDER PRODUCTION                                     |
|----------|-----|-----------------------------------------------------------------|
|          | 25  | SALVAGE YARD                                                    |
|          | 26  | HAZARDOUS WASTE STORAGE AREA                                    |
|          | 27  | WASTE PROCESSOR                                                 |
| LOW POND | 29  | SOLVENT RECOVERY STILL AREA                                     |
|          | 30  | LABORATORIES AREA                                               |
|          | 31  | COAL YARD                                                       |
|          | 32A | ABOVEGROUND STORAGE TANKS (NEAR BALLISTICS POND)                |
|          | 32B | ABOVEGROUND STORAGE TANKS (OLD ACID AREA)                       |
|          | 32C | ABOVEGROUND STORAGE TANKS (BALL POWDER <sup>®</sup> PROD. AREA) |
|          | 32D | ABOVEGROUND STORAGE TANKS (NEW ACID AREA)                       |
|          | 33  | PROP BURNING GROUND - CONTAMINATED WASTE PITS                   |
|          | 34  | PROP BURNING GROUND - THERM TRTMT UNT / RACETRCK                |
|          | 35  | PROP BURNING GROUND LANDFILL #1 / 1949 PIT                      |
|          | 36  | EAST & WEST ROCKET DITCHES/ROCKET MOTOR AREA                    |
|          | 37  | POWERHOUSE SOIL - OLD FUEL SPILLS                               |
| EA       | 38  | TRANSFORMER YARD - PCB IN SOIL                                  |
|          | 39  | OLEUM LANDFILL                                                  |
|          |     |                                                                 |

## PROPERTY SECTION SUMMARY BADGER ARMY AMMUNITION PLANT

| SECTION | NAME/DESCRIPTION                                         |  |  |
|---------|----------------------------------------------------------|--|--|
| 1       | Settling Ponds and Spoils Disposal Area                  |  |  |
| 2       | Ballistics Pond                                          |  |  |
| 3       | Oleum Plant and Pond                                     |  |  |
| 4       | Existing Landfill #5 (Closed)                            |  |  |
| 5       | Nitroglycerin Pond and Overflow Pond                     |  |  |
| 6       | Deterrent Burning Ground                                 |  |  |
| 8       | Rocket Paste Area                                        |  |  |
| 9       | Old Acid Area                                            |  |  |
| 10      | New Acid Area                                            |  |  |
| 11      | Old Fuel Oil Tank                                        |  |  |
| 13      | Underground Storage Tanks                                |  |  |
| 14      | Landfill #6 (New Landfill)                               |  |  |
| 15      | Sanitary Landfill #3 (Closed)                            |  |  |
| 16      | Powerhouse #2                                            |  |  |
| 20      | Ball Powder® Pilot Plant                                 |  |  |
| 21      | Ballistics and Testing Area                              |  |  |
| 22      | Ball Powder® Production Area                             |  |  |
| 23      | Ingredient Warehouse                                     |  |  |
| 24      | Smokeless Powder Production Area                         |  |  |
| 25      | Salvage Yard                                             |  |  |
| 26      | Hazardous Waste Storage Area                             |  |  |
| 27      | Waste Processor                                          |  |  |
| 29      | Solvent Recovery Still Area                              |  |  |
| 30      | Laboratories Area                                        |  |  |
| 31      | Coal Yard                                                |  |  |
| 32A     | Aboveground Storage Tanks (Near Ballistic Pond)          |  |  |
| 32B     | Aboveground Storage Tank (Old Acid Area)                 |  |  |
| 32C     | Aboveground Storage Tanks (Ball Powder® Production Area) |  |  |
| 32D     | Aboveground Storage Tanks (New Acid Area)                |  |  |
| 33      | Propellant Burning Ground: Contaminated Waste Pits       |  |  |

| SECTION | NAME/DESCRIPTION                                                                   |  |  |  |
|---------|------------------------------------------------------------------------------------|--|--|--|
| 34      | Propellant Burning Ground: Thermal Treatment Unit/Racetrack                        |  |  |  |
| 35      | Propellant Burning Ground: Landfill #1 and 1949 Pit                                |  |  |  |
| 36      | East and West Rocket Ditches/Rocket Motor Area                                     |  |  |  |
| 37      | Powerhouse Soils: Old Fuel Spills                                                  |  |  |  |
| 38      | Transformer Yard: PCBs in Soil                                                     |  |  |  |
| 39      | Oleum Landfill                                                                     |  |  |  |
| 1000    | Buffer Zone - Agricultural Land/Magazine Area                                      |  |  |  |
| 1001    | Agricultural Land/Magazine Area/Low Hazard Deposition Site                         |  |  |  |
| 1001A   | Magazine Office/Magazine Area                                                      |  |  |  |
| 1001B   | South Main Ditch                                                                   |  |  |  |
| 1001C   | Inactive Solid Waste Landfill (Landfill #2)                                        |  |  |  |
| 1002    | Buffer Zone - Agricultural/IRM/MIRM                                                |  |  |  |
| 1003    | Former Trap Range – Conservation Club                                              |  |  |  |
| 1004    | Conservation Club/Rocket Change Area/Agricultural                                  |  |  |  |
| 1005    | Buffer Zone - Agricultural Land/Corporate Storage Yard                             |  |  |  |
| 1005A   | Extraction Plant for the Ball Powder® Manufacturing Area and Nitrocellulose Line F |  |  |  |
| 1006    | Administrative Area                                                                |  |  |  |
| 1006A   | Support Facilities/ Shops Area and Powerhouse #1                                   |  |  |  |
| 1007    | Buffer Zone - Agricultural/Wooded Land                                             |  |  |  |
| 1007A   | Cannon Range                                                                       |  |  |  |
| 1008    | Filtration Plant/ Buffer Zone - Wooded Land                                        |  |  |  |
| 1009    | Historic Shop Area/Railroad Yard/Agricultural Land                                 |  |  |  |
| 1009A   | Inactive Solid Waste Landfill (Landfill #4)                                        |  |  |  |
| 1010    | Filtered and Raw Water Reservoirs/ Buffer Zone - Wooded Land                       |  |  |  |
| 1011    | Buffer Zone - Wooded Land/Partially Completed TNT Manufacturing Area               |  |  |  |
| 1012    | Buffer Zone – Wooded/Pasture Land                                                  |  |  |  |
| 1012A   | Nitroglycerin Manufacturing Area                                                   |  |  |  |
| 1013    | Buffer Zone - Agricultural/Wooded Land/Wood Duck Pond                              |  |  |  |
| 1014    | Buffer Zone - Agricultural/Wooded Land                                             |  |  |  |
| 1015    | Buffer Zone - Agricultural/Wooded Land/ USDA Dairy Forage Research Unit            |  |  |  |
| 1016    | Buffer Zone - Agricultural/Wooded Land and Magazines                               |  |  |  |
| 1017    |                                                                                    |  |  |  |